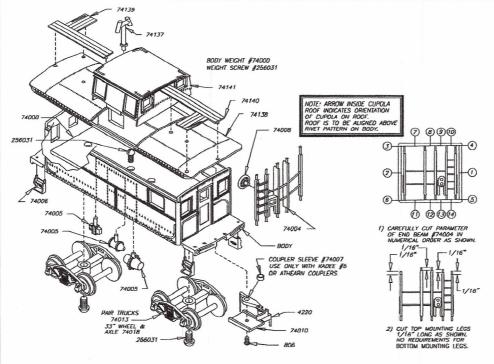

### PRR N-5C CABOOSE KIT

In 1942 the N5c class was built. Different from the N5 by its round windows, lower belt rail, large streamlined coupla, and no vertical butt strip in its sides.

Body is injection molded plastic with a separate roof, one piece molded trucks with 33" wheels. X2f couplers. Antenna support system not included. (Drill spots for locating antenna system supports are molded into underside of roof).

### Antenna System Detail Kit #190-474 Plastic, #190-455 Brass

Lost wax brass supports and receivers, less .020 dia. wire. (Drill spots for locating antenna system supports are molded into underside of roof)