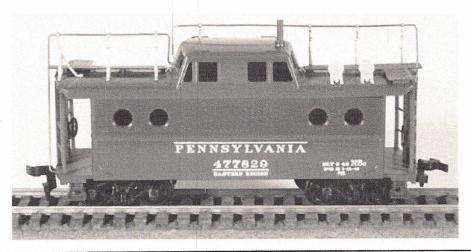

### **PRR N-5 CABOOSE**

The N-5 is the world's first all steel cabin car. Produced in 1914 by Lines East these cars were equipped with archbar, leaf spring trucks and small tool boxes under their sides. While it was referred to as a center cupola, the N-5 cupola was actually 12 1/2" off center. It had a brake lever on each end of the platform instead of the brake wheel. Over the years some changes occured. the top lights and tool boxes were removed, Ajax brake wheels replaced the brake levers, AB brakes replaced the K style, and coil spring trucks replaced by leaf spring trucks. New end sills, collision posts and new end railings were added. The stove and chimney were moved from the end of the car closer to the cupola. There were a total of 616 cars built in this era.

(See picture of N-5c)