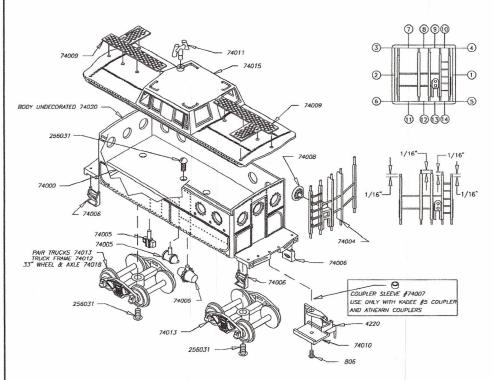

### **PRR N-5 CABOOSE**

The N-5 is the world's first all steel cabin car. Produced in 1914 by Lines East these cars were equipped with archbar, leaf spring trucks and small tool boxes under their sides. While it was referred to as a center cupola, the N-5 cupola was actually 12 1/2" off center. It had a brake lever on each end of the platform instead of the brake wheel. Over the years some changes occured. the top lights and tool boxes were removed, Ajax brake wheels replaced the brake levers, AB brakes replaced the K style, and coil spring trucks replaced by leaf spring trucks. New end sills, collision posts and new end railings were added. The stove and chimney were moved from the end of the car closer to the cupola. There were a total of 616 cars built in this era.

Body is injection molded plastic with a separate roof, one piece molded trucks with 33" wheels, and X2f couplers. Coupler pocket accepts KD #5. Antenna support system not included. (Drill spots for locating antenna system supports are molded into underside of roof).