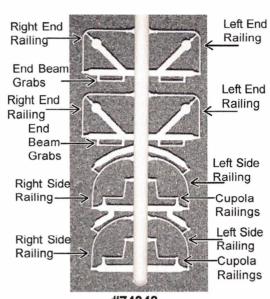

# **N-8 Caboose Instructions**

Cut all parts from sprue with flush cut pliers or a very sharp knife

#74343
Handrail Sprue Shown with mounting post down. Drill #75 if holes needs cleaned

Left Side Railing Right Side Railing

View of underbody with Piping Plastic parts #190-283 with .010 brass wire

Left End Railings

Right End Railings