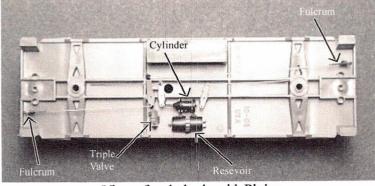

View of underbody with Piping Plastic parts #190-283 with .010 brass wire

Left End Railings

Right End Railings