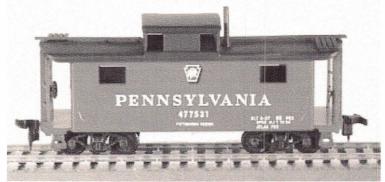

### PRR N-5C CABOOSE KIT

In 1942 the N5c class was built. Different from the N5 by its round windows, lower belt rail, large streamlined coupla, and no vertical butt strip in its sides.

Body is injection molded plastic with a separate roof, one piece molded trucks with 33" wheels. X2f couplers. Antenna support system not included. (Drill spots for locating antenna system supports are molded into underside of roof).

(See picture of N-5c)