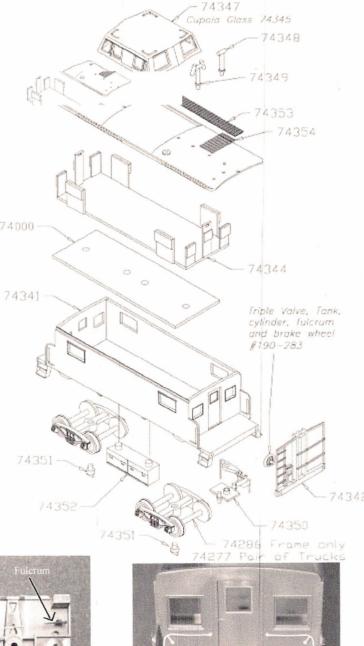

# **N-8 Caboose Instructions**

Cut all parts from sprue with flush cut pliers or a very sharp knife

#74343
Handrail Sprue Shown with mounting post down. Drill #75 if holes needs cleaned

Left Side Railing Right Side Railing

View of underbody with Piping Plastic parts #190-283 with .010 brass wire

Left End Railings

Right End Railings

### PRR N-5C CABOOSE KIT

In 1942 the N5c class was built. Different from the N5 by its round windows, lower belt rail, large streamlined coupla, and no vertical butt strip in its sides.

Body is injection molded plastic with a separate roof, one piece molded trucks with 33" wheels. X2f couplers. Antenna support system not included. (Drill spots for locating antenna system supports are molded into underside of roof).

### Antenna System Detail Kit #190-474 Plastic, #190-455 Brass

Lost wax brass supports and receivers, less .020 dia. wire. (Drill spots for locating antenna system supports are molded into underside of roof)

#### BRASS PRR CABOOSE PARTS

#74050 Caboose Steps (pack 4)

#74051 Smoke Stack

#74052 Roof walk (1) N5c

#74053 End Beam(1)

#74054 Brakewheel (2)

#74055 PRR Caboose Trucks
Discontinued