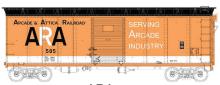

## **HO 40' Single Door Box Cars**

Ready to Run. Features: Crisp details and sharp painting and printing, metal wheels and knuckle couplers.

\$24.95 each Due May, 2016

ARA #41275 Road #505 #41276 Road #507 #41277 Road #510

WAG #41278 Road #4133 #41279 Road #4134 #41280 Road #4135

Reading #41281 Road #109056 #41282 Road #109065 #41283 Road #109079

<u>Southern</u> #41284 Road #500721 #41285 Road #500683 #41286 Road #500742

Wabash #41287 Road #750 #41288 Road #751 #41289 Road #752