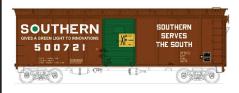

## **HO 40' Single Door Box Cars**

Ready to Run. Features: Crisp details and sharp painting and printing, metal wheels and knuckle couplers.

\$24.95 each Due May, 2016

ARA #41275 Road #505 #41276 Road #507 #41277 Road #510

WAG #41278 Road #4133 #41279 Road #4134 #41280 Road #4135

Reading #41281 Road #109056 #41282 Road #109065 #41283 Road #109079

<u>Southern</u> #41284 Road #500721 #41285 Road #500683 #41286 Road #500742

Wabash #41287 Road #750 #41288 Road #751 #41289 Road #752