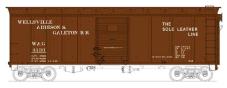

## **HO 40' Single Door Box Cars**

Ready to Run. Features: Crisp details and sharp painting and printing, metal wheels and knuckle couplers.

\$24.95 each Due May, 2016

ARA #41275 Road #505 #41276 Road #507 #41277 Road #510

WAG #41278 Road #4133 #41279 Road #4134 #41280 Road #4135

Reading #41281 Road #109056 #41282 Road #109065 #41283 Road #109079

<u>Southern</u> #41284 Road #500721 #41285 Road #500683 #41286 Road #500742

Wabash #41287 Road #750 #41288 Road #751 #41289 Road #752