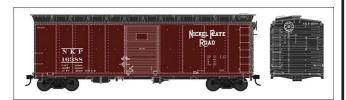

### Nickel Plate Road (box car brown w/black ends & roof) Blt 8-41 Repack 8-41

#42727 Road #16388 #42728 Road #16402 #42729 Road #16459