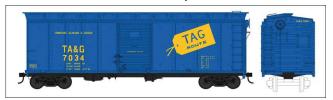

## Tennessee, Alabama & Georgia (blue w/yellow lettering) Blt 4-47 Repack 6-65

#42736 Road #7034 #42737 Road #7036 #42738 Road #7037 Wellsville, Addison & Galeton (ex LN&W) Louisville Slugger Cars, hauled wood blanks which were used to make baseball bats. Blt 7-51 Repack 7-71