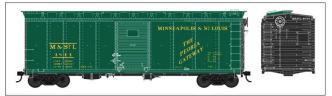

# Minneapolis & St. Louis (green car w/black ends) "The Peoria Gateway" Blt 3-52 Repack 3-52

#42724 Road #4844 #42725 Road #4892 #42726 Road #4906