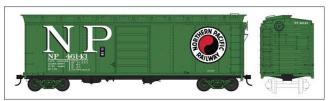

### Northern Pacific (Pre-merger, cascade green body and trucks) Blt 9-47 Repack 3-67

#42730 Road #46143 #42731 Road #48176 #42732 Road #48189