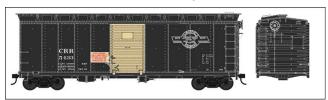

## Clinchfield Railroad (black w/yellow door "clay loading") Blt 1-47 Repack 5-65

#42706 Road #5413 #42707 Road #5425 #42708 Road #5433