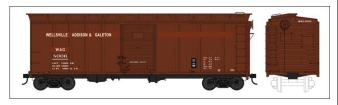

## Tennessee, Alabama & Georgia (blue w/yellow lettering) Blt 4-47 Repack 6-65

#42736 Road #7034 #42737 Road #7036 #42738 Road #7037 Wellsville, Addison & Galeton (ex LN&W) Louisville Slugger Cars, hauled wood blanks which were used to make baseball bats. Blt 7-51 Repack 7-71