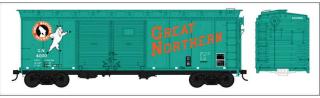

# Great Northern (double door, glacier green w/round herald & large Rocky) Blt 3-62 Repack 11-73

#42715 Road #4000 #42716 Road #4075 #42717 Road #4159