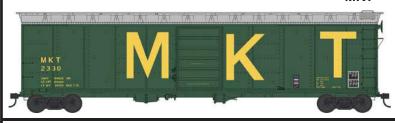

# HO 50' Boxcars - Ready To Run

Ready to Run. Features: Crisp details and sharp painting and printing, metal wheels and knuckle couplers.

MSRP \$24.95

#### Atlantic Coast Line "Bulk Salt Service"





#41542 Car #31527 #41543 Car #31599 #41544 Car #31625

### **Delaware & Hudson (ex Reading)**





#41545 Car #24597 #41546 Car #24624 #41547 Car #24601

#### **Delaware & Hudson (ex Reading)**





#41548 Car #24576 #41549 Car #24548 #41550 Car #24589

#### Erie Lackawanna





#41551 Car #65785 #41552 Car #65792 #41553 Car #65800

# L&N "Company Material Service"





#41554 Car #41078 #41555 Car #41079 #41556 Car #41081



# HO 50' Boxcars - Ready To Run

#### **MKT**





#41557 Car #2305 #41558 Car #2318 #41559 Car #2330

#### Norfolk & Western





#41560 Car #286900 #41561 Car #286901 #41562 Car #286903

#### Peoria & Eastern





#41563 Car #4625 #41564 Car #4649 #41565 Car #4674

## Reading





#41566 Car #19206 #41567 Car #19243 #41568 Car #19227

#### Southern Pacific "Copper Rod Service"





#41569 Car #606577 #41570 Car #606599 #41571 Car #606604

# Southern Pacific "Paper Service"





#41572 Car #220350 #41573 Car #220398 #41574 Car #220415

Bowser Mfg. Co., Inc., 1302 Jordan Ave, Montoursville, PA 17754 Phone 570-368-2379

Fax 570-368-5046