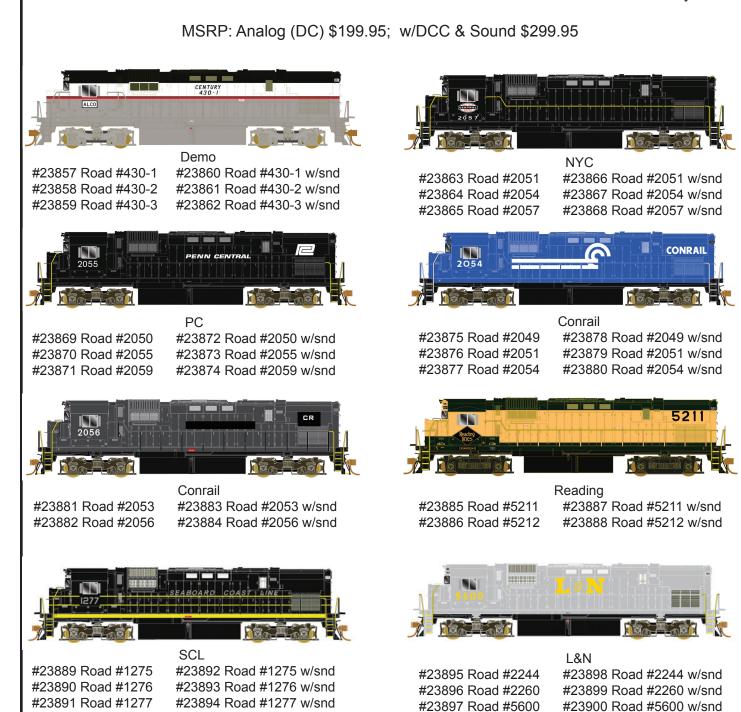

## HO C430 Locomotive

Features: Ready To Run and Detailed, Blackened metal wheels, Can motor with ywheels, Directional lighting, Golden-white LEDs, Hi-Ad and AAR 'B' Trucks, Painted handrails, Separatelyapplied grab irons and other details, Crisp painting and printing w/painted handrails, Two prototypically correct fuel tanks, Two air intake variations as per prototype, Kadee® knuckle couplers, Analog (DC) version features NMRA 8 pin plug for DCC, DCC/Sound version features LokSound Select Dual-Mode decoder, which allows locomotive to be used on DC as well as on DCC layouts.