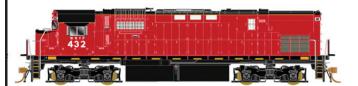

## HO C430 Locomotive

Features: Ready To Run and Detailed, Blackened metal wheels, Can motor with ywheels, Directional lighting, Golden-white LEDs, Hi-Ad and AAR 'B' Trucks, Painted handrails, Separately-applied grab irons and other details, Crisp painting and printing w/painted handrails, Two prototypically correct fuel tanks, Two air intake variations as per prototype, Kadee® knuckle couplers, Analog (DC) version features NMRA 8 pin plug for DCC, DCC/Sound version features LokSound Select Dual-Mode decoder, which allows locomotive to be used on DC as well as on DCC layouts.

MSRP: Analog (DC) \$199.95; w/DCC & Sound \$299.95