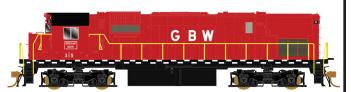

Western New York & Pennsylvania #23915 Road #430 #23918 Road #430 w/snd

Morristown & Erie

#23921 Road #16 #23923 Road #16 w/snd #23922 Road #17 #23924 Road #17 w/snd

Green Bay & Western

#23925 Road #315 #23926 Road #315 w/snd

Green Bay & Western

#23927 Road #315 #23928 Road #315 w/snd

CR Reading Patch

Bowser Mfg. Co., Inc., 1302 Jordan Ave, Montoursville, PA 17754 Phone 570-368-2379

Fax 570-368-5046