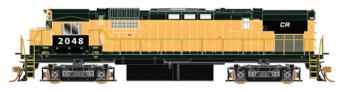

Green Bay & Western

#23927 Road #315 #23928 Road #315 w/snd

CR Reading Patch

Bowser Mfg. Co., Inc., 1302 Jordan Ave, Montoursville, PA 17754 Phone 570-368-2379

Fax 570-368-5046