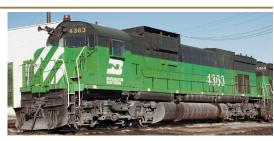

DC Analog Version \$199.95 Sound/DCC Version \$299.95

#23599 Road #4361 #23600 Road #4368

#23601 Road #4361 w/snd & dcc #23602 Road #4368 w/snd & dcc

Burlington Northern w/o snow guard

#23603 Road #4360

#23604 Road #4363

SP&S/BN

#23605 Road #4360 w/snd & dcc #23606 Road #4363 w/snd & dcc

SP&S

#23585 Road #330 #23586 Road #335

#23587 Road #341

#23588 Road #330 w/snd & dcc #23589 Road #335 w/snd & dcc #23590 Road #341 w/snd & dcc