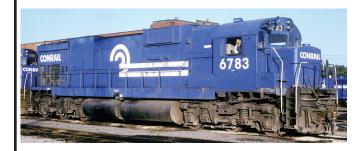

### Conrail

#### PC-Conrail Patch

#23627 Road #6786 #23631 Road #6786 w/snd & dcc #23628 Road #6790 #23632 Road #6790 w/snd & dcc #23629 Road #6791 #23633 Road #6791 w/snd & dcc #23630 Road #6794 #23634 Road #6794 w/snd & dcc