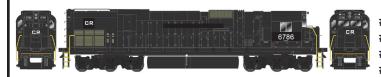

#### PC-Conrail Patch

#23627 Road #6786 #23631 Road #6786 w/snd & dcc #23628 Road #6790 #23632 Road #6790 w/snd & dcc #23629 Road #6791 #23633 Road #6791 w/snd & dcc #23630 Road #6794 #23634 Road #6794 w/snd & dcc