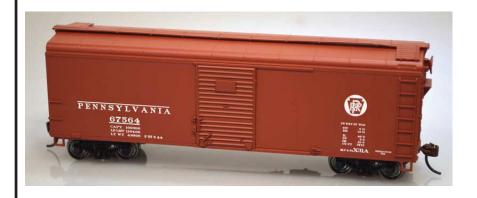

# X-31a 2 Door Flush Roof Boxcar PRR Circle

#60135 Car #67547 #60136 Car #67558 #60137 Car #67564