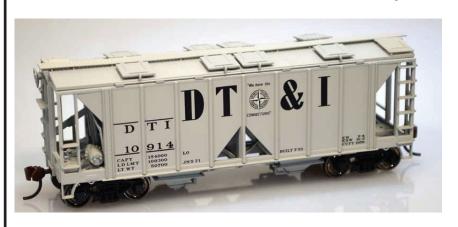

# 70T Covered Hopper Open Side DT&I Grey

#60090 Car #10905 #60091 Car #10908 #60092 Car #10914