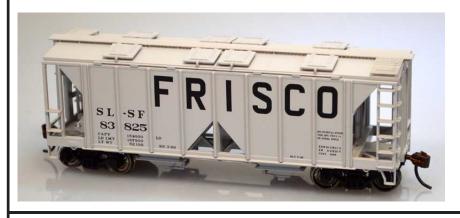

# 70T Covered Hopper Open Side Frisco Grey

#60087 Car #83805 #60088 Car #83809 #60089 Car #83825