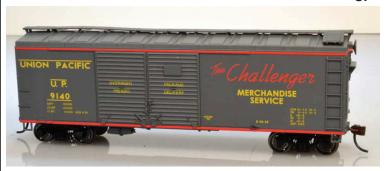

e, brake wheel, air tank, brake cylinder, triple valve, free rolling trucks with metal wheels, knuckle spring couplers, smooth painting, sharp lettering & car weights.

#60000 series of kits include METAL WHEELS.

MSRP \$17.95 each

#### 50' Boxcar 4 doors B&LE



#60024 Car #82565 #60025 Car #82575 #60026 Car #82585

### 70T Covered Hopper Open side Clinchfield Grey



#60084 Car #60022 #60085 Car #60032 #60086 Car #60042

### K-11 Stock Car PRR Brown



#60132 Car #130549 #60133 Car #130553 #60134 Car #130559

## X-31a Inset roof 4 Door Boxcar PRR Circle



#60144 Car #81103 #60145 Car #81179 #60146 Car #81196





### **HO Freight Car Kits**

MSRP \$17.95 each

# X31f 40' Turtle Roof Boxcar 4 Doors PRR



#60150 Car #81309 #60151 Car #81334 #60152 Car #81348

### 40' Boxcar 4 Doors UP



#60177 Car #9130 #60178 Car #9140 #60179 Car #9160