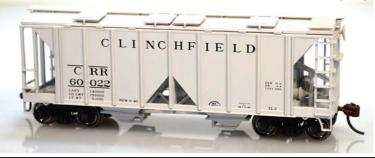

### 70T Covered Hopper Open side Clinchfield Grey

#60084 Car #60022 #60085 Car #60032 #60086 Car #60042