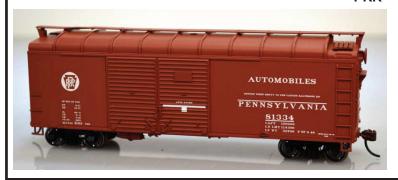

# X31f 40' Turtle Roof Boxcar 4 Doors PRR

#60150 Car #81309 #60151 Car #81334 #60152 Car #81348