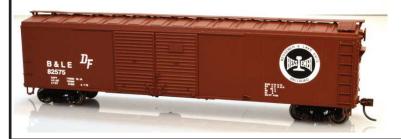

#### 50' Boxcar 4 doors B&LE

#60024 Car #82565 #60025 Car #82575 #60026 Car #82585