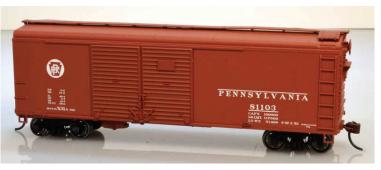

## X-31a Inset roof 4 Door Boxcar PRR Circle

#60144 Car #81103 #60145 Car #81179 #60146 Car #81196