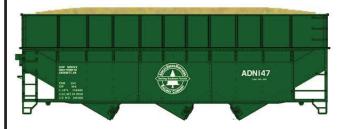

70T Offset Wood Chip Ribbed Ext AD&N #60230 Road #121 #60231 Road #147 #60232 Road #173

70T Offset Wood Chip Smooth Ext GMSR #60233 Road #501305 #60234 Road #501590 #60235 Road #501631

70T Offset Wood Chip Smooth Ext CP Rail #60236 Road #356003 #60237 Road #356012 #60238 Road #356020