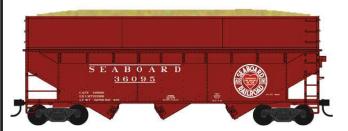

## **HO 70 Ton Wood Chip Hopper Car Kits**

MSRP \$17.95 each

70T Offset Wood Chip Smooth Ext KCS #60224 Road #500623 #60225 Road #502815 #60226 Road #502961

70T Offset Wood Chip Smooth Ext SAL #60227 Road #36020 #60228 Road #36095 #60229 Road #36157