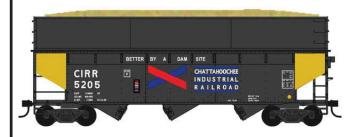

70T Offset Wood Chip Smooth Ext CIRR #60216 Road #5201 #60217 Road #5205 #60218 Road #5206

70T Offset Wood Chip Ribbed Ext SOO #60219 Road #68535 #60220 Road #68571 #60221 Road #68589

70T Offset Wood Chip Ribbed Ext MP #60222 Road #591440 #60223 Road #591507