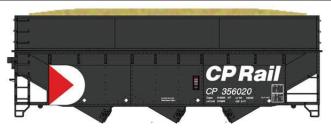

70T Offset Wood Chip Ribbed Ext AD&N #60230 Road #121 #60231 Road #147 #60232 Road #173

70T Offset Wood Chip Smooth Ext GMSR #60233 Road #501305 #60234 Road #501590 #60235 Road #501631

70T Offset Wood Chip Smooth Ext CP Rail #60236 Road #356003 #60237 Road #356012 #60238 Road #356020