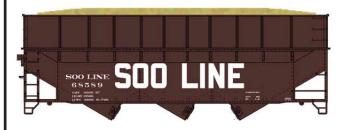

70T Offset Wood Chip Smooth Ext CIRR #60216 Road #5201 #60217 Road #5205 #60218 Road #5206

70T Offset Wood Chip Ribbed Ext SOO #60219 Road #68535 #60220 Road #68571 #60221 Road #68589

70T Offset Wood Chip Ribbed Ext MP #60222 Road #591440 #60223 Road #591507