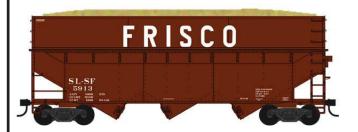

#60000 series of kits include METAL WHEELS.

MSRP \$17.95 each

70T Offset Wood Chip Ribbed Ext GTW #60210 Road #454003 #60211 Road #454010 #60212 Road #454014

70T Offset Wood Chip Smooth Ext SLSF #60213 Road #5902 #60214 Road #5913 #60215 Road #5934