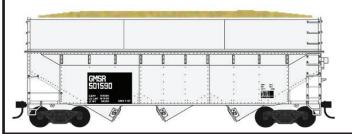

70T Offset Wood Chip Ribbed Ext AD&N #60230 Road #121 #60231 Road #147 #60232 Road #173

70T Offset Wood Chip Smooth Ext GMSR #60233 Road #501305 #60234 Road #501590 #60235 Road #501631

70T Offset Wood Chip Smooth Ext CP Rail #60236 Road #356003 #60237 Road #356012 #60238 Road #356020