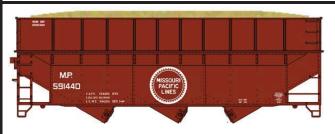

70T Offset Wood Chip Smooth Ext CIRR #60216 Road #5201 #60217 Road #5205 #60218 Road #5206

70T Offset Wood Chip Ribbed Ext SOO #60219 Road #68535 #60220 Road #68571 #60221 Road #68589

70T Offset Wood Chip Ribbed Ext MP #60222 Road #591440 #60223 Road #591507