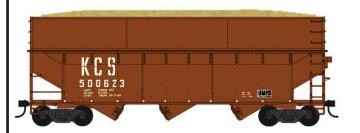

## **HO 70 Ton Wood Chip Hopper Car Kits**

MSRP \$17.95 each

70T Offset Wood Chip Smooth Ext KCS #60224 Road #500623 #60225 Road #502815 #60226 Road #502961

70T Offset Wood Chip Smooth Ext SAL #60227 Road #36020 #60228 Road #36095 #60229 Road #36157