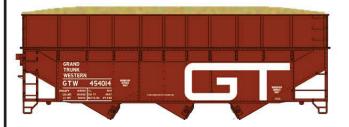

#60000 series of kits include METAL WHEELS.

MSRP \$17.95 each

70T Offset Wood Chip Ribbed Ext GTW #60210 Road #454003 #60211 Road #454010 #60212 Road #454014

70T Offset Wood Chip Smooth Ext SLSF #60213 Road #5902 #60214 Road #5913 #60215 Road #5934