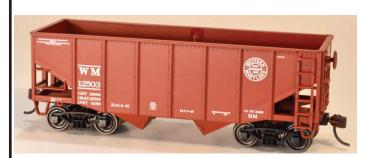

70 Ton Covered Hopper C&O #60108 Car #639 #60109 Car #679 #60110 Car #769

> 55T Fishbelly Hopper WM Circle #60114 Car #13402 #60115 Car #13418 #60116 Car #13458