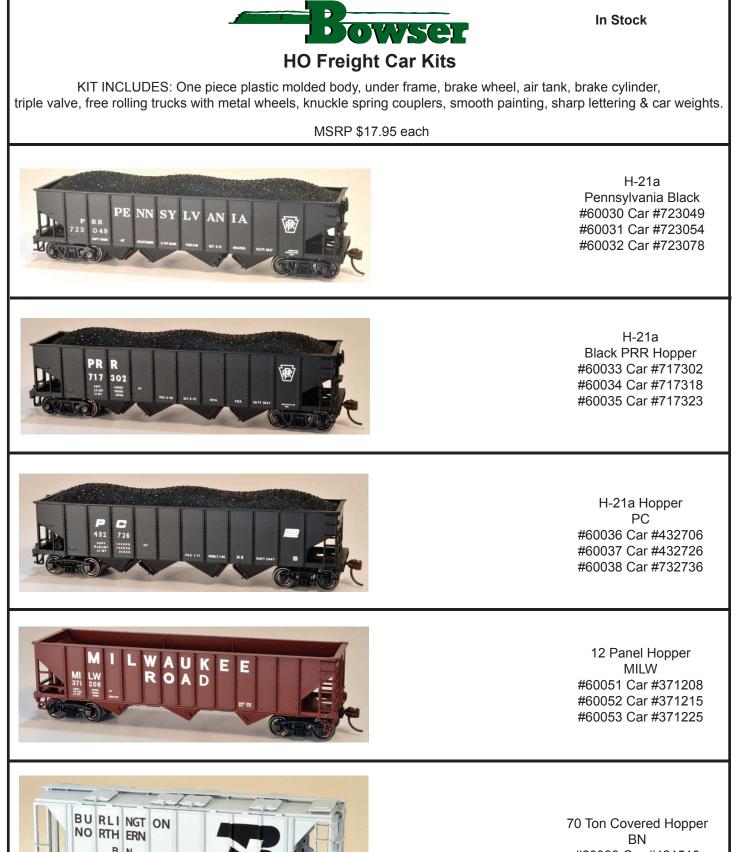

70 Ton Covered Hopper N&B #60105 Car #3657 #60106 Car #3666 #60107 Car #3673

C

C & O C & O C & O C & O C & O C & O C & O C & O C & O C & O C & O C & O C & O C & O C & O C & O C & O C & O C & O C & O C & O C & O C & O C & O C & O C & O C & O C & O C & O C & O C & O C & O C & O C & O C & O C & O C & O C & O C & O C & O C & O C & O C & O C & O C & O C & O C & O C & O C & O C & O C & O C & O C & O C & O C & O C & O C & O C & O C & O C & O C & O C & O C & O C & O C & O C & O C & O C & O C & O C & O C & O C & O C & O C & O C & O C & O C & O C & O C & O C & O C & O C & O C & O C & O C & O C & O C & O C & O C & O C & O C & O C & O C & O C & O C & O C & O C & O C & O C & O C & O C & O C & O C & O C & O C & O C & O C & O C & O C & O C & O C & O C & O C & O C & O C & O C & O C & O C & O C & O C & O C & O C & O C & O C & O C & O C & O C & O C & O C & O C & O C & O C & O C & O C & O C & O C & O C & O C & O C & O C & O C & O C & O C & O C & O C & O C & O C & O C & O C & O C & O C & O C & O C & O C & O C & O C & O C & O C & O C & O C & O C & O C & O C & O C & O C & O C & O C & O C & O C & O C & O C & O C & O C & O C & O C & O C & O C & O C & O C & O C & O C & O C & O C & O C & O C & O C & O C & O C & O C & O C & O C & O C & O C & O C & O C & O C & O C & O C & O C & O C & O C & O C & O C & O C & O C & O C & O C & O C & O C & O C & O C & O C & O C & O C & O C & O C & O C & O C & O C & O C & O C & O C & O C & O C & O C & O C & O C & O C & O C & O C & O C & O C & O C & O C & O C & O C & O C & O C & O C & O C & O C & O C & O C & O C & O C & O C & O C & O C & O C & O C & O C & O C & O C & O C & O C & O C & O C & O C & O C & O C & O C & O C & O C & O C & O C & O C & O C & O C & O C & O C & O C & O C & O C & O C & O C & O C & O C & O C & O C & O C & O C & O C & O C & O C & O C & O C & O C & O C & O C & O C & O C & O C & O C