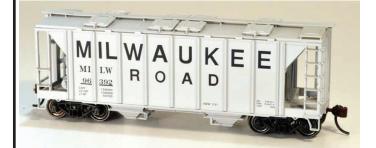

70 Ton Covered Hopper N&B #60105 Car #3657 #60106 Car #3666 #60107 Car #3673

C

C & O C & O C & O C & O C & O C & O C & O C & O C & O C & O C & O C & O C & O C & O C & O C & O C & O C & O C & O C & O C & O C & O C & O C & O C & O C & O C & O C & O C & O C & O C & O C & O C & O C & O C & O C & O C & O C & O C & O C & O C & O C & O C & O C & O C & O C & O C & O C & O C & O C & O C & O C & O C & O C & O C & O C & O C & O C & O C & O C & O C & O C & O C & O C & O C & O C & O C & O C & O C & O C & O C & O C & O C & O C & O C & O C & O C & O C & O C & O C & O C & O C & O C & O C & O C & O C & O C & O C & O C & O C & O C & O C & O C & O C & O C & O C & O C & O C & O C & O C & O C & O C & O C & O C & O C & O C & O C & O C & O C & O C & O C & O C & O C & O C & O C & O C & O C & O C & O C & O C & O C & O C & O C & O C & O C & O C & O C & O C & O C & O C & O C & O C & O C & O C & O C & O C & O C & O C & O C & O C & O C & O C & O C & O C & O C & O C & O C & O C & O C & O C & O C & O C & O C & O C & O C & O C & O C & O C & O C & O C & O C & O C & O C & O C & O C & O C & O C & O C & O C & O C & O C & O C & O C & O C & O C & O C & O C & O C & O C & O C & O C & O C & O C & O C & O C & O C & O C & O C & O C & O C & O C & O C & O C & O C & O C & O C & O C & O C & O C & O C & O C & O C & O C & O C & O C & O C & O C & O C & O C & O C & O C & O C & O C & O C & O C & O C & O C & O C & O C & O C & O C & O C & O C & O C & O C & O C & O C & O C & O C & O C & O C & O C & O C & O C & O C & O C & O C & O C & O C & O C & O C & O C & O C & O C & O C & O C & O C & O C & O C & O C & O C & O C & O C & O C & O C & O C & O C & O C & O C & O C & O C & O C & O C & O C & O C & O C & O C & O C & O C & O C & O C & O C & O C & O C & O C & O C & O C & O C & O C & O C & O C & O C & O C & O C & O C & O C & O C & O C & O C & O C & O C & O C & O C