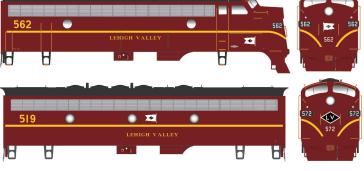

l | #24036 | F-7a Canadian National #9168                        | \$179.95 |
|---|--------|-----------------------------------------------------|----------|
| ĺ | #24037 | F-7a Canadian National #9154                        | \$179.95 |
| J | #24038 | F-7a Canadian National #9168 w/ Lok Sound           | \$279.95 |
|   | #24039 | F-7a Canadian National #9154 w/ Lok Sound           | \$279.95 |
|   | #24040 | F-7a/b Canadian National #9168 & #9195              | \$329.95 |
|   | #24041 | F-7a/b Canadian National #9154 & #9197              | \$329.95 |
|   | #24042 | F-7a/b Canadian National #9168 & #9195 w/ Lok Sound | \$499.95 |
|   | #24043 | F-7a/b Canadian National #9154 & #9197 w/ Lok Sound | \$499.95 |
|   |        |                                                     |          |







| #24064 | F-7 a New York Central #1842                       | \$179.95 |
|--------|----------------------------------------------------|----------|
| #24065 | F-7 a New York Central #1852                       | \$179.95 |
| #24066 | F-7 a New York Central #1842 w/ Lok Sound          | \$279.95 |
| #24067 | F-7 a New York Central #1852 w/ Lok Sound          | \$279.95 |
| #24068 | F-7 a/b New York Central #1842 & 3470              | \$329.95 |
| #24069 | F-7 a/b New York Central #1852 & 3461              | \$329.95 |
| #24070 | F-7 a/b New York Central #1842 & 3470 w/ Lok Sound | \$499.95 |
| #24071 | F-7 a/b New York Central #1852 & 3461 w/ Lok Sound | \$499.95 |
|        |                                                    |          |