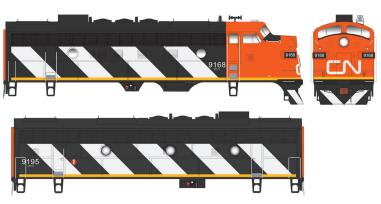

| l | #24036 | F-7a Canadian National #9168                        | \$179.95 |
|---|--------|-----------------------------------------------------|----------|
| ĺ | #24037 | F-7a Canadian National #9154                        | \$179.95 |
| J | #24038 | F-7a Canadian National #9168 w/ Lok Sound           | \$279.95 |
|   | #24039 | F-7a Canadian National #9154 w/ Lok Sound           | \$279.95 |
|   | #24040 | F-7a/b Canadian National #9168 & #9195              | \$329.95 |
|   | #24041 | F-7a/b Canadian National #9154 & #9197              | \$329.95 |
|   | #24042 | F-7a/b Canadian National #9168 & #9195 w/ Lok Sound | \$499.95 |
|   | #24043 | F-7a/b Canadian National #9154 & #9197 w/ Lok Sound | \$499.95 |
|   |        |                                                     |          |