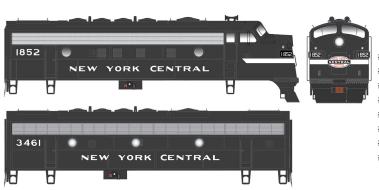

| #24064 | F-7 a New York Central #1842                       | \$179.95 |
|--------|----------------------------------------------------|----------|
| #24065 | F-7 a New York Central #1852                       | \$179.95 |
| #24066 | F-7 a New York Central #1842 w/ Lok Sound          | \$279.95 |
| #24067 | F-7 a New York Central #1852 w/ Lok Sound          | \$279.95 |
| #24068 | F-7 a/b New York Central #1842 & 3470              | \$329.95 |
| #24069 | F-7 a/b New York Central #1852 & 3461              | \$329.95 |
| #24070 | F-7 a/b New York Central #1842 & 3470 w/ Lok Sound | \$499.95 |
| #24071 | F-7 a/b New York Central #1852 & 3461 w/ Lok Sound | \$499.95 |
|        |                                                    |          |