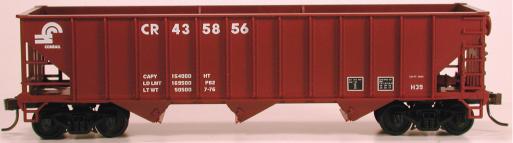

HO 55 Ton Fishbelly Hopper Reading (Anthracite) #56982 Road #80408 #56983 Road #80411 #56984 Road #80462 #56985 Road #80502 #56986 Road #80528 #56987 Road #80588

HO 70 Ton 12 Panel Triple Hopper Conrail #56976 Road #435856 #56977 Road #435859 #56978 Road #435892