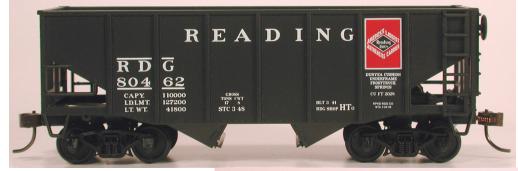

HO 55 Ton Fishbelly Hopper Reading (Anthracite) #56982 Road #80408 #56983 Road #80411 #56984 Road #80462 #56985 Road #80502 #56986 Road #80528 #56987 Road #80588

HO 70 Ton 12 Panel Triple Hopper Conrail #56976 Road #435856 #56977 Road #435859 #56978 Road #435892