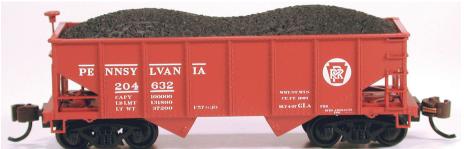

N Scale GLa Type 2-Bay Hopper PRR Circle Keystone #37711 Road #204632 #37712 Road #204695 #37713 Road #206128

N Scale Ready to Run Freight Cars \$19.95 each

N Scale GLa Type 2-Bay Hopper B&O Ex-BR&P #37714 Road #723033 #37715 Road #723058 #37716 Road #723096