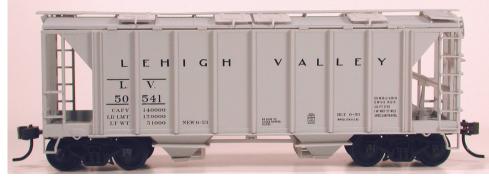

HO 70 Ton 2-Bay Covered Hopper Lehigh Valley #56979 Road #50512 #56980 Road #50532 #56981 Road #50541

HO Freight Car Kits \$14.95 each