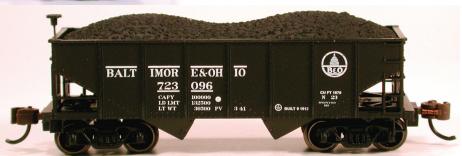

N Scale GLa Type 2-Bay Hopper PRR Circle Keystone #37711 Road #204632 #37712 Road #204695 #37713 Road #206128

N Scale Ready to Run Freight Cars \$19.95 each

N Scale GLa Type 2-Bay Hopper B&O Ex-BR&P #37714 Road #723033 #37715 Road #723058 #37716 Road #723096