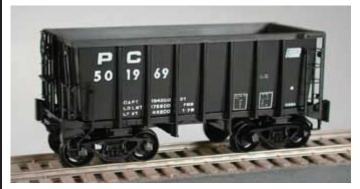

#### PC G-39 70 Ton w/Crown Trucks

#41975 Road #501446 #41976 Road #501449 #41977 Road #501454 #41978 Road #501842 #41979 Road #501859 #41980 Road #501864