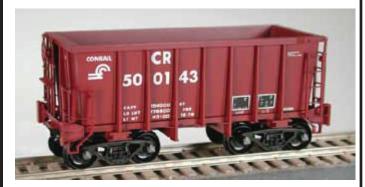

### Conrail G-39a w/Friction Trucks

#41999 Road #502461 #42000 Road #502476 #42001 Road #502483 #42002 Road #502834 #42003 Road #502841 #42004 Road #502855