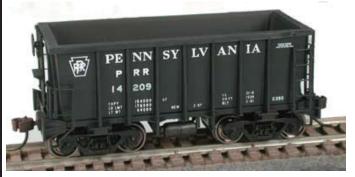

#### PRR G-39 70 Ton w/Crown Trucks

#41969 Road #14007 #41970 Road #14014 #41971 Road #14025 #41972 Road #14052 #41973 Road #14069

### PRR G-39 70 Ton w/Crown Trucks

#41993 Road #502234 #41994 Road #502247 #41995 Road #502258 #41996 Road #502805 #41997 Road #502814 #41998 Road #502829