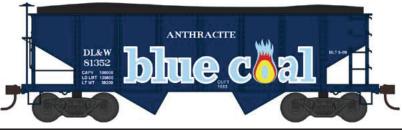

### Blue Coal DL&W (Fantasy)

#41857 Road #81352 #41858 Road #81468 #41859 Road #81498