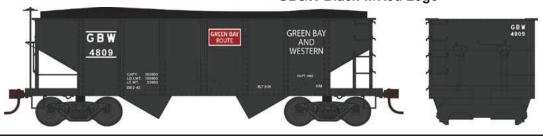

### GB&W Black w/Red Logo

#41875 Road #4809 #41876 Road #4819 #41877 Road #4823 #41878 Road #4827 #41879 Road #4831 #41880 Road #4837