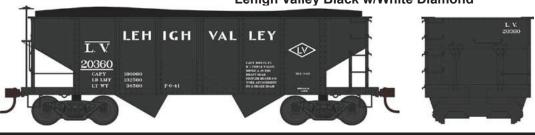

### Lehigh Valley Black w/White Diamond

#41881 Road #20360 #41882 Road #20366 #41883 Road #20389 #41884 Road #20402 #41885 Road #20410 #41886 Road #20425