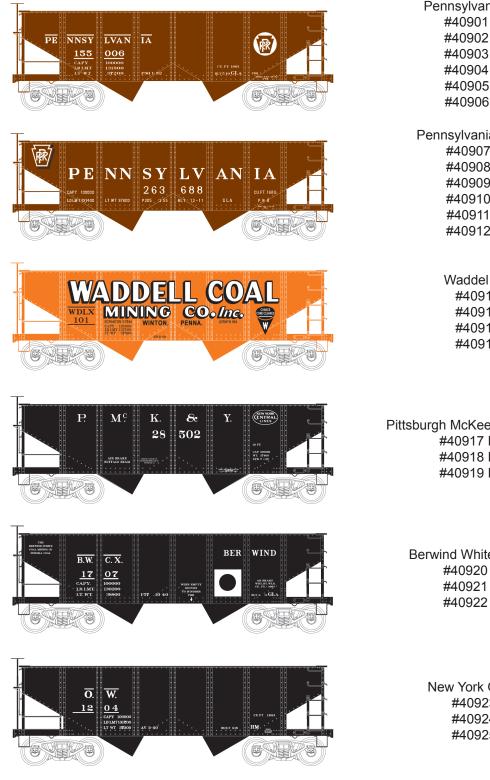

HO RTR GLa 2 Bay Hopper Car One piece plastic molded body, under frame, brake wheel, air tank, brake cylinder, triple valve, free rolling trucks with metal wheels and knuckle couplers. \$23.95 each

Pennsylvania-Circle Keystone #40901 Road #155006 #40902 Road #155134 #40903 Road #155179 #40904 Road #161080 #40905 Road #161126 #40906 Road #161151

Pennsylvania-Shadow Keystone #40907 Road #263688 #40908 Road #263692 #40909 Road #263704 #40910 Road #263749 #40911 Road #265100 #40912 Road #265109

> Waddel Coal Company #40913 Road #101 #40914 Road #102 #40915 Road #103 #40916 Road #104

Pittsburgh McKeesport & Youghiogheny #40917 Road #28502 #40918 Road #28527 #40919 Road #28544

> Berwind White Mining Company #40920 Road #1707 #40921 Road #1744 #40922 Road #1749

New York Ontario & Western #40923 Road #1204 #40924 Road #1237 #40925 Road #1246