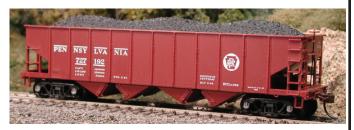

<u>Virginian</u> #40794 Road #216653 #40795 Road #216683 #40796 Road #216697

Penn Central - Black Body #40788 Road #432366 #40789 Road #432393 #40790 Road #432801

PRR Early Lettering #40764 Road #197192 #40765 Road #197319 #40766 Road #197344