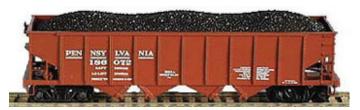

<u>Virginian</u> #40794 Road #216653 #40795 Road #216683 #40796 Road #216697

Penn Central - Black Body #40788 Road #432366 #40789 Road #432393 #40790 Road #432801

PRR Early Lettering #40764 Road #197192 #40765 Road #197319 #40766 Road #197344