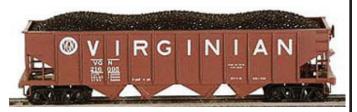

<u>Virginian</u> #40794 Road #216653 #40795 Road #216683 #40796 Road #216697

Penn Central - Black Body #40788 Road #432366 #40789 Road #432393 #40790 Road #432801

PRR Early Lettering #40764 Road #197192 #40765 Road #197319 #40766 Road #197344