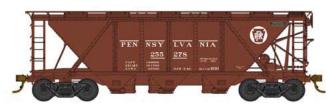

## **HO H-30 Covered Hopper Cars**

PRR Circle Keystone Red w/Raise Roof Walk #41478 Road #255278 #41479 Road #255286 #41480 Road #255300 #41481 Road #255314 #41482 Road #255335 #41483 Road #255409

PRR Keystone Gray w/Raised Roof Walk #41484 Road #255501 #41485 Road #255523 #41486 Road #255575