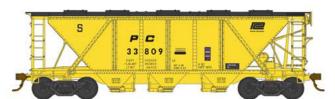

PC MOW Yellow w/Black Roof #41454 Road #33806 #41455 Road #33809

PC MOW Yellow #41456 Road #33812

PRR Circle Keystone Gray #41457 Road #254367 #41458 Road #254375 #41459 Road #254400

PRR Circle Keystone Red #41460 Road #254355 #41461 Road #254359 #41462 Road #254406 #41463 Road #254408 #41464 Road #254417 #41465 Road #254420