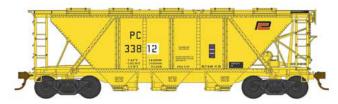

PC MOW Yellow w/Black Roof #41454 Road #33806 #41455 Road #33809

PC MOW Yellow #41456 Road #33812

PRR Circle Keystone Gray #41457 Road #254367 #41458 Road #254375 #41459 Road #254400

PRR Circle Keystone Red #41460 Road #254355 #41461 Road #254359 #41462 Road #254406 #41463 Road #254408 #41464 Road #254417 #41465 Road #254420