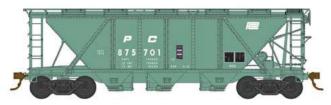

## **HO H-30 Covered Hopper Cars**

PRR Keystone Gray #41466 Road #254528 #41467 Road #254600 #41468 Road #254612

PRR Shadow Keystone Gray #41469 Road #254466 #41470 Road #254471 #41471 Road #254520

PC w/Raised Roof Walk #41472 Road #875701 #41473 Road #875768 #41474 Road #875833