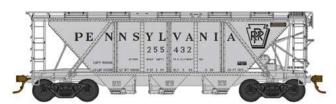

PRR Shadow Keystone Gray w/Raised Roof Walk #41487 Road #255432 #41488 Road #255517 #41489 Road #255529