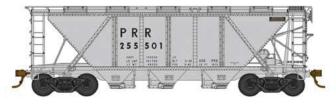

## **HO H-30 Covered Hopper Cars**

PRR Circle Keystone Red w/Raise Roof Walk #41478 Road #255278 #41479 Road #255286 #41480 Road #255300 #41481 Road #255314 #41482 Road #255335 #41483 Road #255409

PRR Keystone Gray w/Raised Roof Walk #41484 Road #255501 #41485 Road #255523 #41486 Road #255575