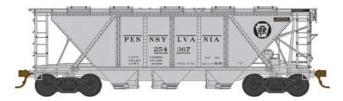

PC MOW Yellow w/Black Roof #41454 Road #33806 #41455 Road #33809

PC MOW Yellow #41456 Road #33812

PRR Circle Keystone Gray #41457 Road #254367 #41458 Road #254375 #41459 Road #254400

PRR Circle Keystone Red #41460 Road #254355 #41461 Road #254359 #41462 Road #254406 #41463 Road #254408 #41464 Road #254417 #41465 Road #254420