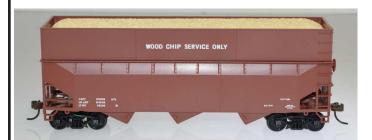

## **HO Freight Car Kits - Made in USA**

**New Wood Chip Cars** 

KIT INCLUDES: One piece plastic molded body, under frame, brake wheel, air tank, brake cylinder, triple valve, free rolling trucks with metal wheels and knuckle couplers.

70 Ton 3 Bay
Offset Woodchip Hopper
Milwaukee Road
#57009 Car #372002
#57010 Car #372006
#57011 Car #372007
\$16.95 each

70 Ton 3 Bay
Offset Woodchip Hopper
Dim Data Brown
#57012
\$16.95 each

70 Ton 3 Bay
Offset Woodchip Hopper
Dim Data Black
#57013
\$16.95 each