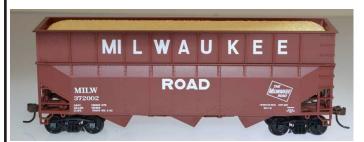

70 Ton 3 Bay
Offset Woodchip Hopper
Milwaukee Road
#57009 Car #372002
#57010 Car #372006
#57011 Car #372007
\$16.95 each

70 Ton 3 Bay
Offset Woodchip Hopper
Dim Data Brown
#57012
\$16.95 each

70 Ton 3 Bay
Offset Woodchip Hopper
Dim Data Black
#57013
\$16.95 each