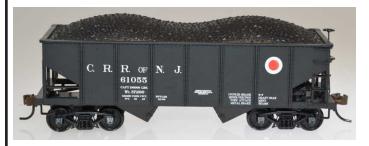

2 Bay Hopper GLa Lehigh Valley ex PRR Coal & Coke #57003 Car #20122 #57004 Car #20138 #57005 Car #20191 \$14.95 each

2 Bay Hopper GLa CNJ Red Ball #57006 Car #61055 #57007 Car #61062 #57008 Car #61099 \$14.95 each