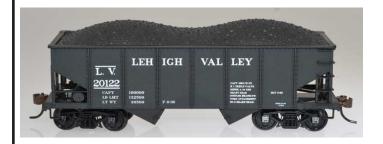

2 Bay Hopper GLa Lehigh Valley ex PRR Coal & Coke #57003 Car #20122 #57004 Car #20138 #57005 Car #20191 \$14.95 each

2 Bay Hopper GLa CNJ Red Ball #57006 Car #61055 #57007 Car #61062 #57008 Car #61099 \$14.95 each