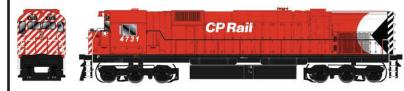

**CP Rail** 

|            | 5" Stripe |                        |
|------------|-----------|------------------------|
| DC version |           | <b>DCC &amp; Sound</b> |
| #24276     | Cab #4731 | #24278                 |
| #24277     | Cab #4734 | #24279                 |