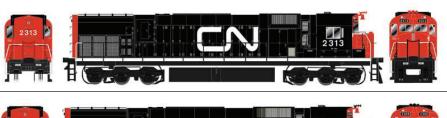

# CN Black and Orange, As Delivered DC version DCC & Sound #24260 Cab #2304 #24263 #24261 Cab #2313 #24264 #24262 Cab #2332 #24265

| DC version |           | DCC & Sound |
|------------|-----------|-------------|
| #24266     | Cab #2305 | #24269      |
| #24267     | Cab #2317 | #24270      |
| #24268     | Cab #2323 | #24271      |