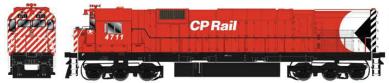

**CP Rail** 

|            | 5" Stripe |                        |
|------------|-----------|------------------------|
| DC version |           | <b>DCC &amp; Sound</b> |
| #24276     | Cab #4731 | #24278                 |
| #24277     | Cab #4734 | #24279                 |