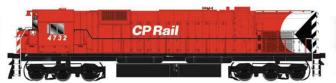

### CP Rail 8" Stripe, w/water tank & ditch lights

| DC version |           | DCC & Sound |
|------------|-----------|-------------|
| #24290     | Cab #4738 | #24292      |
| #24291     | #Cab 4732 | #24293      |