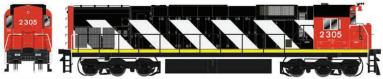

**CN Sergeant Stripe** 

|                    | 5" Stripe, Air start |             |  |
|--------------------|----------------------|-------------|--|
| DC version         | -                    | DCC & Sound |  |
| <del>‡</del> 24272 | Cab #4711            | #24274      |  |
| H2/1273            | Cab #4705            | #2/275      |  |