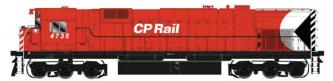

### CP Rail 5" Stripe, w/water expansion tank

 DC version
 DCC & Sound

 #24286
 Cab #4735
 #24288

 #24287
 Cab #4730
 #24289