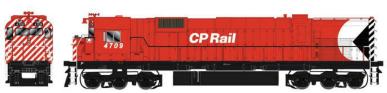

## 5" Stripe, Air Start, w/water expansion tank DC version DCC & Sound #24280 Cab #4709 #24283 #24281 Cab #4722 #24284

Cab #4728

#24285

**CP Rail** 