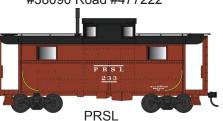

PRR KS Yellow Cupola #38087 Road #478508 #38088 Road #478517

PRR Keystone #38089 Road #477187 #38090 Road #477222

#38095 Road #233 #38096 Road #242

PRR SK Lake Region #38091 Road #477016 #38092 Road #477105

PRR SK REA #38093 Road #5001 #38094 Road #5012

Bowser Mfg. Co., Inc., 1302 Jordan Ave, Montoursville, PA 17754 Phone: 570-368-2379 Fax: 570-368-5046 www.Bowser-Trains.com