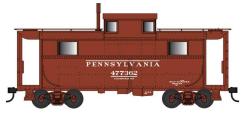

PRR Early Black Roof #38082 Road #477324 #38083 Road #477357

PRR Early Brown Roof #38084 Road #477362 #38085 Road #477380

4177421 PDD KC Feed Orange

PRR KS Focal Orange #38086 Road #477421

PRR KS Yellow Cupola