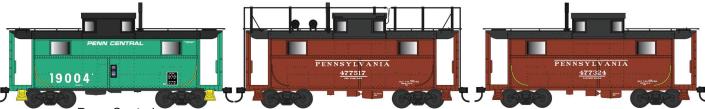

with Antenna \$34.95 each

Reading & Northern #38097 Road #477514

Conrail MOW #38075 Road #30008

#38076 Road #19145 #38077 Road #19146

Penn Central #38078 Road #19004 #38079 Road #19033

PRR Early w/Train Phone #38080 Road #477445 #38081 Road #477517

PRR Early Black Roof #38082 Road #477324 #38083 Road #477357

PRR Early Brown Roof #38084 Road #477362 #38085 Road #477380

4177421 PDD KC Feed Orange

PRR KS Focal Orange #38086 Road #477421

PRR KS Yellow Cupola