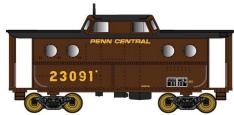

with Antenna \$34.95 each

Conrail Brown PP&L Coal Serv #38053 Road #23120

Conrail #38054 Road #23080 #38055 Road #23113

PC Brown PP&L Coal Serv #38056 Raod #23091

Penn Central #38057 Road #23000 #38058 Road #23142