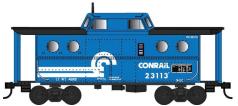

with Antenna \$34.95 each

Conrail Brown PP&L Coal Serv #38053 Road #23120

Conrail #38054 Road #23080 #38055 Road #23113

PC Brown PP&L Coal Serv #38056 Raod #23091

Penn Central #38057 Road #23000 #38058 Road #23142