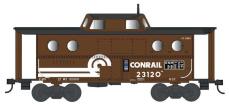

with Antenna \$34.95 each

Conrail Brown PP&L Coal Serv #38053 Road #23120

Conrail #38054 Road #23080 #38055 Road #23113

PC Brown PP&L Coal Serv #38056 Raod #23091

Penn Central #38057 Road #23000 #38058 Road #23142