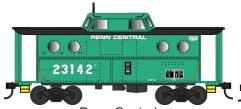

with Antenna \$34.95 each

Conrail Brown PP&L Coal Serv #38053 Road #23120

Conrail #38054 Road #23080 #38055 Road #23113

PC Brown PP&L Coal Serv #38056 Raod #23091

Penn Central #38057 Road #23000 #38058 Road #23142