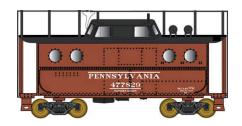

with Antenna \$32.95 each

Pennsylvania #37784 Road #477835 #37785 Road #477841 #37786 Road #477842

Pennsylvania, w/black roof #37787 Road #477855 #37788 Road #477859 #37789 Road #477886

Pennsylvania, w/black roof #37790 Road #477983 #37791 Road #477984 #37792 Road #477987

PRR Keystone, Orange #37793 Road #477874 #37794 Road #477911 #37795 Road #478159

Pennsylvania with antenna #37796 Road #477822 #37797 Road #477829 #37798 Road #477830

Pennsylvania with antenna #37799 Road #477923 #37800 Road #477926 #37801 Road #477928