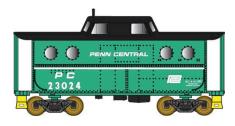

Pennsylvania yellow cupola with antenna #37802 Road #477864 #37803 Road #477940 #37804 Road #477990

Penn Central Green #37805 Road #23024 #37806 Road #23034 #37807 Road #23332

Conrail Blue #37808 Road #23081 #37809 Road #23123 #37810 Road #23291