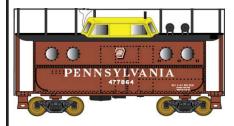

Pennsylvania yellow cupola with antenna #37802 Road #477864 #37803 Road #477940 #37804 Road #477990

Penn Central Green #37805 Road #23024 #37806 Road #23034 #37807 Road #23332

Conrail Blue #37808 Road #23081 #37809 Road #23123 #37810 Road #23291