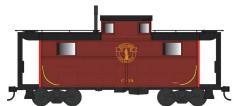

## **HO N5 Caboose**

Ready to Run with added brake wheel, air tank, brake cylinder, triple valve, free rolling trucks with metal wheels and knuckle couplers.

B&M Minute Man #42546 Road #C14 #42547 Road #C17