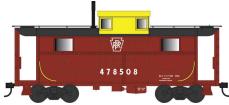

PRR Early Lettering Brown Roof #42557 Road #477362 #42558 Road #477380

PRR KS Focal Orange #42559 Road #477421

PRR KS Yellow Cupola #42560 Road #478508 #42561 Road #478517

PRR Keystone #42562 Road #477187 #42563 Road #477222