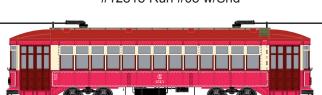

New Orleans RTA #952 Destination Signs Fisherman's Wharf & Castro This streetcar is running today on San Fransisco's F-Line #12810 Run #76 #12811 Run #76 w/Snd

New Orleans RTA #963 Destination Special and Canal #12812 Run #03 #12813 Run #03 w/Snd