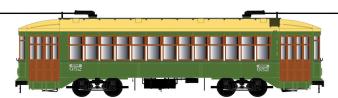

## HO New Orleans Streetcars

Our model features: New injection molded plastic body, window glass, operating roof poles, operating headlight, DCC Ready with 8 pin plug, accurate painting and decorating. Powered with proven Bowser can motor drive with flywheel. Sound trolleys equipped with Tsunami Sound Decoders (DCC and Sound) MSRP \$149.95 w/Snd \$249.95