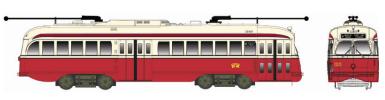

MSRP: Dummy \$59.95. DC Powered \$159.95. DCC & Sound \$259.95.

Philadelphia Green #12901 #2260 50 RISING SUN KNORR #12902 #2286 5 2-RITNER #12903 #2260 w/Snd 50 RISING SUN KNORR #12904 #2286 w/Snd 5 2-RITNER

Philadelphia "Gulf Oil" ex Toronto #12905 #2240 50 RISING SUN OLNEY #12906 #2243 53 10 LUZERNE #12907 #2240 w/Snd 50 RISING SUN OLNEY #12908 #2243 w/Snd 53 10 LUZERNE

**Toronto** #12909 #4750 ST.CLAIR KEELE #12910 #4777 EARLSCOURT LANSDOWNE #12911 #4750 w/Snd ST.CLAIR KEELE #12912 #4777 w/Snd EARLSCOURT LANSDOWNE