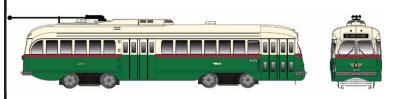

MSRP: Dummy \$59.95. DC Powered \$159.95. DCC & Sound \$259.95.

Philadelphia Green #12901 #2260 50 RISING SUN KNORR #12902 #2286 5 2-RITNER #12903 #2260 w/Snd 50 RISING SUN KNORR #12904 #2286 w/Snd 5 2-RITNER

Philadelphia "Gulf Oil" ex Toronto #12905 #2240 50 RISING SUN OLNEY #12906 #2243 53 10 LUZERNE #12907 #2240 w/Snd 50 RISING SUN OLNEY #12908 #2243 w/Snd 53 10 LUZERNE

**Toronto** #12909 #4750 ST.CLAIR KEELE #12910 #4777 EARLSCOURT LANSDOWNE #12911 #4750 w/Snd ST.CLAIR KEELE #12912 #4777 w/Snd EARLSCOURT LANSDOWNE