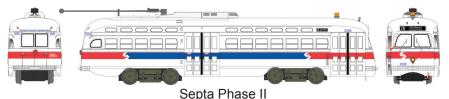

#12691 Car #2095 Route 15 63rd Street via Girard Ave #12692 Car #2730 Route 23 10-Bigler #12693 Car #2095 Route 15 63rd Street via Girard Ave w/DCC & LokSound #12694 Car #2730 Route 23 10-Bigler w/DCC & LokSound