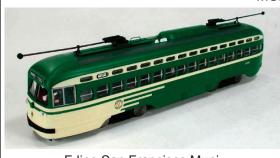

## **HO New Orleans Streetcars**

Our model features: Injection molded plastic body, window glass, operating roof poles (F-Line cars have dummy poles), operating headlight, accurate painting and decorating. Powered with 6'6" wheel base truck, can motor drive and flywheel. Analog (DC) version features 21 pin plug for DCC, DCC/Sound version features LokSound Select Dual-Mode decoder which allows streetcar to be used on DC as well as on DCC layouts. MSRP \$159.95 w/Snd \$259.95