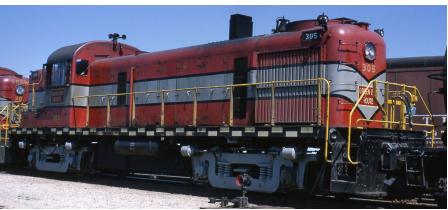

#### Milwaukee

Number boards, handrails on hood curve, side number boards, passenger fuel tank, all weather cab, MU receptacles

sku Road number

#24663 #466

#24664 #470

#24665 #466 w/DCC & Sound

#24666 #470 w/DCC & Sound