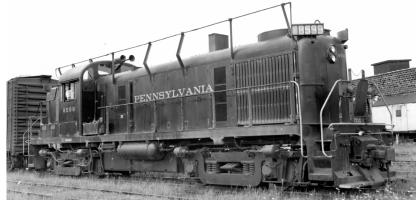

# Pennsylvania

Train Phone, marker lights, number boards, long hood Firemans side ladder, train control box, short handrails on engineer side, dynamic brake, MU receptacles

| SKU  | Roadnumber    |
|------|---------------|
| 1000 | DDD/Tasia Dla |

24683 PRR w/Train Phone 8591 24684 PRR w/Train Phone 8592

24685 PRR w/Train Phone 8595

24686 PRR w/Train Phone 8591 w/DCC & Snd 24687 PRR w/Train Phone 8592 w/DCC & Snd

24688 PRR w/Train Phone 8595 w/DCC & Snd