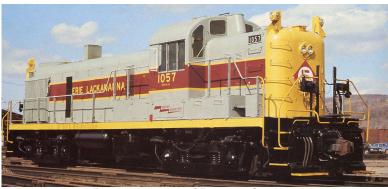

#### Erie Lackawanna

with steam generator stack, MU receptacles and marker lights

Road number sku #24649 #1057

#24650 #1057 w/DCC & Sound

Photo courtesy of Preston Cook