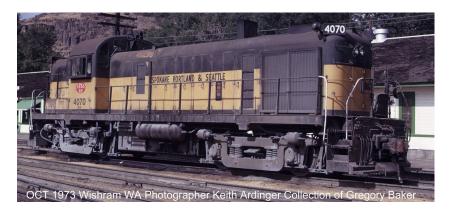

# **BN Merger ex SP&S**

Number boards, screen over the radiator intake, operating beacon, marker lights, all weather cab

| SKU   | <u>Roadnumber</u> |
|-------|-------------------|
| 24695 | #4070             |
| 24696 | #4072             |
| 24697 | #4077             |
| 24698 | #4070 w/DCC & Snd |
| 24699 | #4072 w/DCC & Snd |
| 24700 | #4077 w/DCC & Snd |