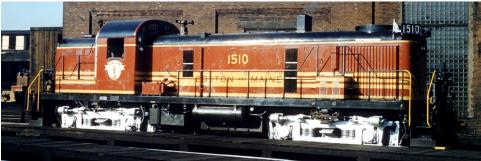

Photo courtesy of Bob's Photos

#### **Boston & Maine**

w/number boards, train lighting box, flags and cab signal control box

sku Road number

#24637 #1506 #24638 #1510

#24639 #1514

#24640 #1506 w/DCC & Sound #24641 #1510 w/DCC & Sound

#24642 #1514 w/DCC & Sound