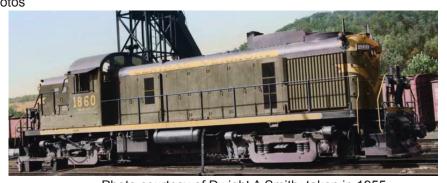

#### **Central Vermont**

Front and rear number boards, marker lights, flags, horn on cab, winterization hatch, MU receptacles, sun shades

sku Road number

#24643 #1859

#24644 #1860

#24645 #1859 w/DCC & Sound

#24646 #1860 w/DCC & Sound

Photo courtesy of Dwight A Smith, taken in 1955