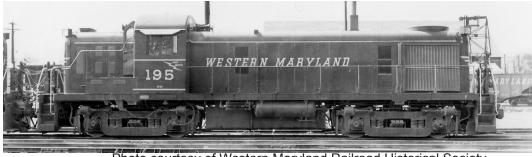

# **Western Maryland**

Number boards, dynamic brake

| 13 | <u>SKU</u> | <u>Roadnumber</u> |
|----|------------|-------------------|
| 2  | 24701      | #195              |
| 2  | 24702      | #196              |
| 2  | 24703      | #195 w/DCC & Snd  |
| 2  | 24704      | #196 w/DCC & Snd  |

Photo courtesy of Western Maryland Railroad Historical Society

More roadnames to come

BN/NP, CNW, MEC, MP, LI, LV #212, LS&I, Interstate, Erie, IC, BN Other versions of RS-3 to come!

CP Chop Nose GBW Chop Nose RS-20 BCR Chop Nose Canadian MLW Phase 1 & 2 Phase 2 D&H RS3u rebuild