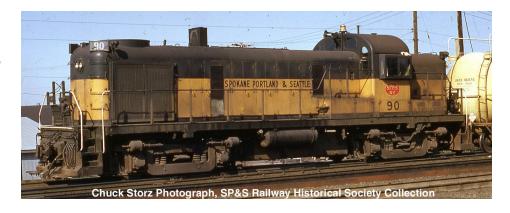

## SP&S Orange & Brown

Number boards, screen over the radiator intake, operating beacon, marker lights, all weather cab

| SKU   | Roadnumber      |
|-------|-----------------|
|       |                 |
| 24689 | #90             |
| 24690 | #93             |
| 24691 | #98             |
| 24692 | #90 w/DCC & Snd |
| 24693 | #93 w/DCC & Snd |
| 24694 | #98 w/DCC & Snd |