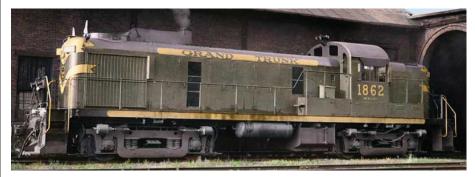

#### **Grand Trunk**

Front and rear number boards, marker lights, flags, horn on cab, winterization hatch, MU receptacles, sun shades

sku Road number

#24651 #1861 #24652 #1862

#24653 #1861 w/DCC & Sound #24654 #1862 w/DCC & Sound