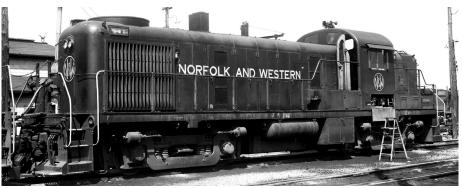

## Norfolk & Western

7 foot cab, cab mount horn, body side number boards, under deck storage box, dynamic brakes

| SKU   | Roadnumber      |
|-------|-----------------|
| 24679 | #300            |
| 24680 | #306            |
| 24681 | #300 w/DCC & Si |

24682 #306 w/DCC & Snd

Photo courtesy of Gerard E. Bernet

Photo by John D. Hahn Jr.