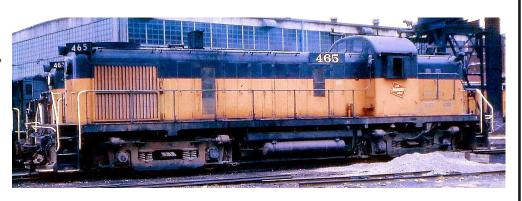

#### Milwaukee

Number boards, handrails on hood curve, side number boards, passenger fuel tank, all weather cab, MU receptacles

sku Road number

#24663 #466

#24664 #470

#24665 #466 w/DCC & Sound

#24666 #470 w/DCC & Sound