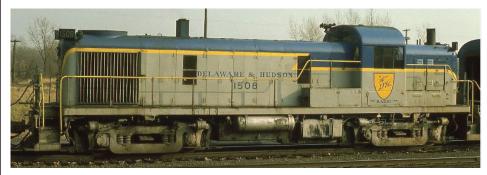

#### Delaware& Hudson

MU receptacles, w/number boards, generator stack

Road number sku

#24647 #1508

#24648 #508 w/DCC & Sound