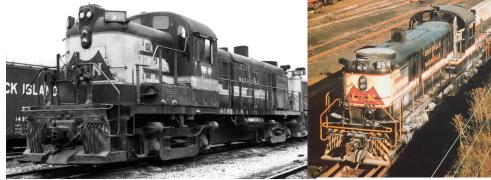

Courtesy of the L&N Historical Society

## Louisville & Nashville

Black and Tan
#220 has Nathan M3 air horn
#254 with Hancock air whistle
Correct headlight and rear light,
number boards, gyra light, marker
light, MU receptacles

sku Road number

#24659 #220

#24660 #254

#24661 #220 w/DCC & Sound

#24662 #254 w/DCC & Sound