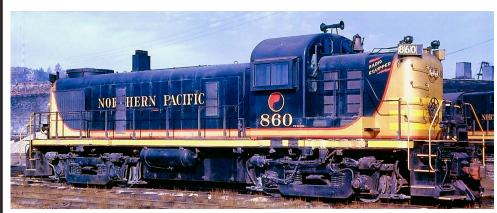

## **Northern Pacific**

Canoe Scheme w/number boards, marker lights, dynamic brake, all weather cab, MU receptacles, rope pull bell

| SKU   | Roadnumber |
|-------|------------|
| 24673 | #855       |

24674 #858 24675 #862

24676 #855 w/DCC & Snd #858 w/DCC & Snd 24677

24678 #862 w/DCC & Snd