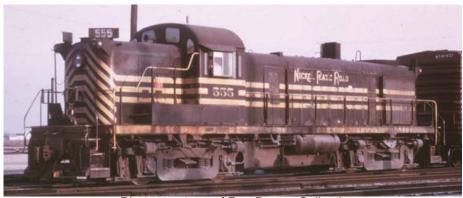

## **NKP**

w/marker lights, number boards, fireman's side ladder, high mount, correct headlight and rear light

| SKU   | Roadnumber       |
|-------|------------------|
| 24667 | #540             |
| 24668 | #544             |
| 24669 | #555             |
| 24670 | #540 w/DCC & Snd |
| 24671 | #544 w/DCC & Snd |
| 24672 | #555 w/DCC & Snd |

Photo courtesy of Ray Breyer Collection