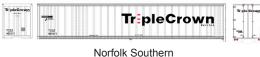

Norfolk Southern
Plate Wall Triple Crown Medium Logo,
#40819 Road #363001
#40820 Road #363009
#40821 Road #363018
#40822 Road #363025
#40823 Road #363030
#40824 Road #363033

Norfolk Southern, ex CN, Grey with CN decal halo Dura Plate Wall Triple Crown Medium Logo #40831 Road #361073 #40832 Road #361095 #40833 Road #361097 #40834 Road #361141