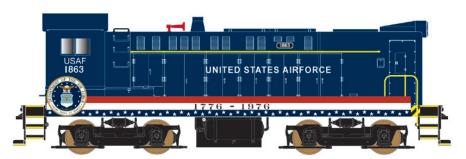

## **Delivery expected February 2014**

US Air Force Bi Centennial (S-12) #23970 Cab #1863 \$189.95 each #23971 Cab #1863 w/dcc/snd \$289.95 each

US Steel Bi Centennial (S-12) #23972 Cab #16 \$189.95 each #23973 Cab #16 w/dcc/snd \$289.95 each