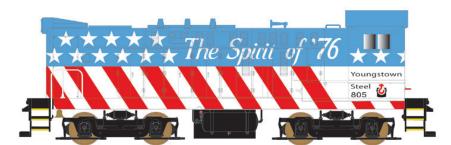

Youngstown Steel Bi Centennial (S-8) #23974 Cab #805 \$189.95 each #23975 Cab #805 w/dcc/snd \$289.95 each