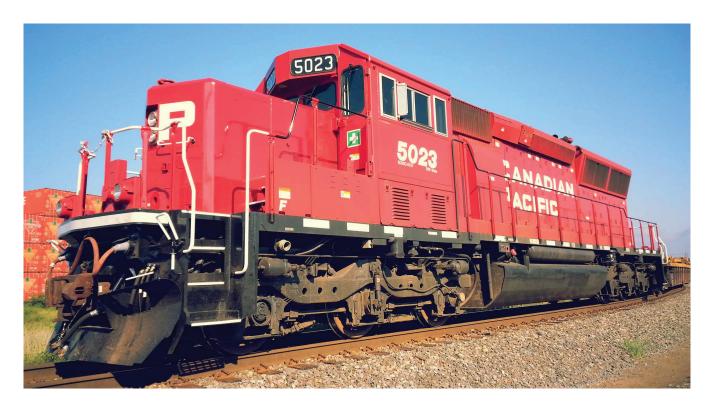

## English's Model Railroad Supply Announces CP SD30C-ECO

The SD30C-ECOs have been delivered in two batches:

the first batch was comprised of unit numbers 5000-5019 (delivered in 2013) and the second batch included units 5020-5049. (delivered in 2015/16). All of the SD30C-ECOs were rebuilt from "donor" SD40-2s and were given brand new pilots, fuel tanks, cabs, and noses, but retained the frames, ...(READ MORE)

Analog (DC) version features 21 pin plug for DCC. DCC/Sound version features LokSound V5 decoder.

DC Analog Version \$239.95 Sound/DCC Version \$339.95

| Locos delivered in 2013 |                                | Locos delivered in 2015/2016 |                                |
|-------------------------|--------------------------------|------------------------------|--------------------------------|
| #3-60501                | SD30C-ECO Road #5000           | #3-60513                     | SD30C-ECO Road #5023           |
| #3-60502                | SD30C-ECO Road #5004           | #3-60514                     | SD30C-ECO Road #5026           |
| #3-60503                | SD30C-ECO Road #5009           | #3-60515                     | SD30C-ECO Road #5034           |
| #3-60504                | SD30C-ECO Road #5012           | #3-60516                     | SD30C-ECO Road #5038           |
| #3-60505                | SD30C-ECO Road #5013           | #3-60517                     | SD30C-ECO Road #5041           |
| #3-60506                | SD30C-ECO Road #5017           | #3-60518                     | SD30C-ECO Road #5047           |
| #3-60507                | SD30C-ECO Road #5000 LOK Sound | #3-60519                     | SD30C-ECO Road #5023 LOK Sound |
| #3-60508                | SD30C-ECO Road #5004 LOK Sound | #3-60520                     | SD30C-ECO Road #5026 LOK Sound |
| #3-60509                | SD30C-ECO Road #5009 LOK Sound | #3-60521                     | SD30C-ECO Road #5034 LOK Sound |
| #3-60510                | SD30C-ECO Road #5012 LOK Sound | #3-60522                     | SD30C-ECO Road #5038 LOK Sound |
| #3-60511                | SD30C-ECO Road #5013 LOK Sound | #3-60523                     | SD30C-ECO Road #5041 LOK Sound |
| #3-60512                | SD30C-ECO Road #5017 LOK Sound | #3-60524                     | SD30C-ECO Road #5047 LOK Sound |