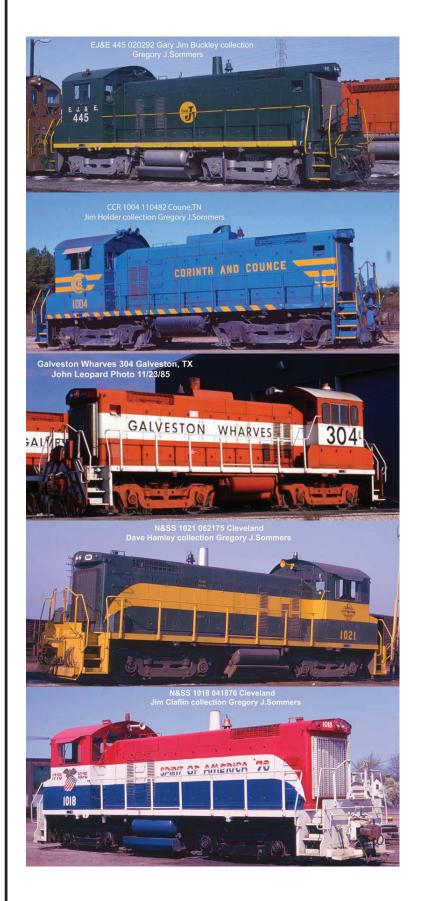

on Gregory J.S

Bowser Mfg. Co., Inc., 1302 Jordan Ave, Montoursville, PA 17754 Phone 570-368-2379 Fax 570-368-5046

EJ&E Dark Green/Silver underbody W/J-Ball Logo #60623 Cab #444 #60624 Cab #445 #60625 Cab #444 W/SND #60626 Cab #445 W/SND

Corinth & Counce Blue/Yellow #60627 Cab #1004 #60628 Cab #1005 #60629 Cab #1004 W/SND #60630 Cab #1005 W/SND

Galveston Wharves Solid Red/White Stripe #60631 Cab #304 #60632 Cab #305 #60633 Cab #304 W/SND #60634 Cab #305 W/SND

> Newburgh & South Shore Dark green/Yellow #60635 Cab #1020 #60636 Cab #1021 #60637 Cab #1020 W/SND #60638 Cab #1021 W/SND

Newburgh & South Shore Bicentennial #60639 Cab #1018 #60640 Cab #1018 W/SND

> Undecorated Reading Spec #60641Painted Grey DC