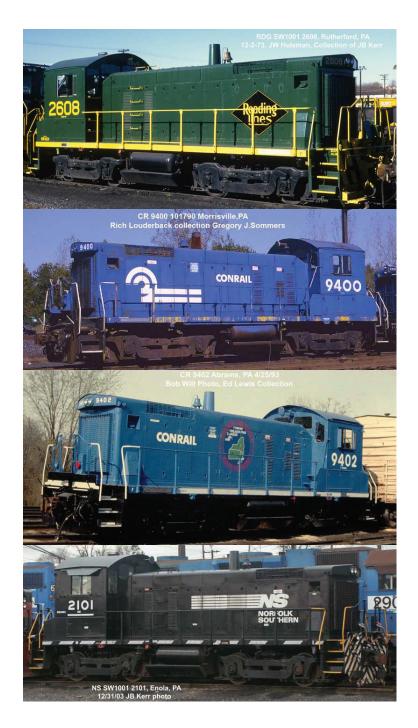

Norfolk Southern Thoroughbred #60593 Cab #2101 #60594 Cab #2102 #60595 Cab #2101 W/SND #60596 Cab #2102 W/SND

CSX YN3B #60597 Cab #1123 #60598 Cab #1124 #60599 Cab #1127 #60600 Cab #1123 W/SND #60601 Cab #1124 W/SND #60602 Cab #1127 W/SND

Long Island As-Built #60603 Cab #100 #60604 Cab #104 #60605 Cab #107 #60606 Cab #100 W/SND #60607 Cab #104 W/SND #60608 Cab #107 W/SND

ARMCO As-Built #60609 Cab #E-157 #60610 Cab #E-161 #60611 Cab #E-157 W/SND #60612 Cab #E-161 W/SND

Chicago Short Line As-Built Maroon/Yellow #60613 Cab #28 #60614 Cab #29 #60615 Cab #28 W/SND #60616 Cab #29 W/SND

Union RR As-Built Blue/White #60617 Cab #101 #60618 Cab #102 #60619 Cab #103 #60620 Cab #101 W/SND #60621 Cab #102 W/SND #60622 Cab #103 W/SND