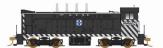

NC&StL #24228 Cab #30 #24229 Cab #33 #24230 Cab #30 w/snd #24231 Cab #33 w/snd

Ready to Run, accurate painting and lettering, can motor with flywheels, RP25 flanges, deck mounted or body mounted side handrails, super detailed, numbered. Analog (DC) or with LokSound Select decoder (DCC and sound).