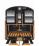

NC&StL #24228 Cab #30 #24229 Cab #33 #24230 Cab #30 w/snd #24231 Cab #33 w/snd

Ready to Run, accurate painting and lettering, can motor with flywheels, RP25 flanges, deck mounted or body mounted side handrails, super detailed, numbered. Analog (DC) or with LokSound Select decoder (DCC and sound).

Due Winter 2015

Pacific Lumber Co. #24238 Cab #104 #24239 Cab #105 #24240 Cab #104 w/snd #24241 Cab #105 w/snd

**PRR** #24242 Cab #5914 #24243 Cab #5915 #24244 Cab #5914 w/snd #24245 Cab #5915 w/snd

Reading #24246 Cab #83 #24247 Cab #87 #24248 Cab #83 w/snd #24249 Cab #87 w/snd