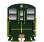

NC&StL #24228 Cab #30 #24229 Cab #33 #24230 Cab #30 w/snd #24231 Cab #33 w/snd

Ready to Run, accurate painting and lettering, can motor with flywheels, RP25 flanges, deck mounted or body mounted side handrails, super detailed, numbered. Analog (DC) or with LokSound Select decoder (DCC and sound).

Due Winter 2015

Pacific Lumber Co. #24238 Cab #104 #24239 Cab #105 #24240 Cab #104 w/snd #24241 Cab #105 w/snd

**PRR** #24242 Cab #5914 #24243 Cab #5915 #24244 Cab #5914 w/snd #24245 Cab #5915 w/snd

Reading #24246 Cab #83 #24247 Cab #87 #24248 Cab #83 w/snd #24249 Cab #87 w/snd