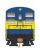

NC&StL #24228 Cab #30 #24229 Cab #33 #24230 Cab #30 w/snd #24231 Cab #33 w/snd

Ready to Run, accurate painting and lettering, can motor with flywheels, RP25 flanges, deck mounted or body mounted side handrails, super detailed, numbered. Analog (DC) or with LokSound Select decoder (DCC and sound).

Due Winter 2015

Pacific Lumber Co. #24238 Cab #104 #24239 Cab #105 #24240 Cab #104 w/snd #24241 Cab #105 w/snd

**PRR** #24242 Cab #5914 #24243 Cab #5915 #24244 Cab #5914 w/snd #24245 Cab #5915 w/snd

Reading #24246 Cab #83 #24247 Cab #87 #24248 Cab #83 w/snd #24249 Cab #87 w/snd