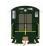

NC&StL #24228 Cab #30 #24229 Cab #33 #24230 Cab #30 w/snd #24231 Cab #33 w/snd

Ready to Run, accurate painting and lettering, can motor with flywheels, RP25 flanges, deck mounted or body mounted side handrails, super detailed, numbered. Analog (DC) or with LokSound Select decoder (DCC and sound).

Due Winter 2015

Pacific Lumber Co. #24238 Cab #104 #24239 Cab #105 #24240 Cab #104 w/snd #24241 Cab #105 w/snd

**PRR** #24242 Cab #5914 #24243 Cab #5915 #24244 Cab #5914 w/snd #24245 Cab #5915 w/snd

Reading #24246 Cab #83 #24247 Cab #87 #24248 Cab #83 w/snd #24249 Cab #87 w/snd