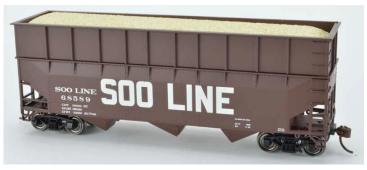

### **SOO 70T Offset Wood Chip Ribbed Ext**

#41966 Road #68532 #41967 Road #68574 #41968 Road #68587