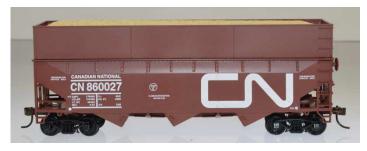

### **CN 70T Offset Wood Chip**

#41957 Road #860021 #41958 Road #860038 #41959 Road #860096