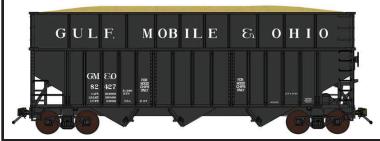

### GM & O 70T Rib Side Wood Chip Rib Side Ext

#41951 Road #82402 #41952 Road #82416 #41953 Road #82439