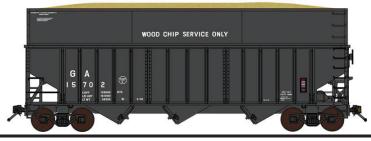

### Georgia Railroad 70T Rib Side Wood Chip Flat Side Ext

#41945 Road #15702 #41946 Road #15721 #41947 Road #15740