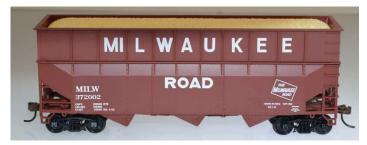

### Milwaukee Road 70T Offset Wood Chip

#41963 Road #372004 #41964 Road #372007 #41965 Road #372008

Bowser Mfg. Co., Inc., 1302 Jordan Ave, Montoursville, PA 17754 Phone 570-368-2379 Fax 5

Fax 570-368-5046