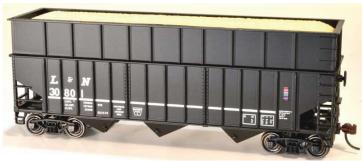

#### L&N 70T Rib Side Wood Chip Ribbed Ext

#41942 Road #30805 #41943 Road #30816 #41944 Road #30837