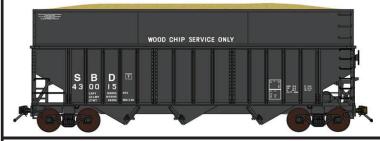

### Seaboard System 70T Rib Side Wood Chip Flat Side Ext

#41948 Road #43004 #41949 Road #43010 #41950 Road #43037