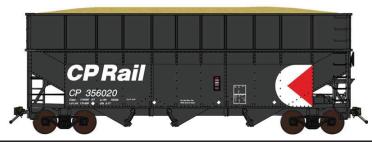

### **CP Rail 70T Offset Wood Chip Ribbed Ext**

#41960 Road #356006 #41961 Road #356015 #41962 Road #356023