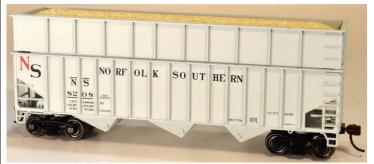

### **NS 70T Ribbed Side Wood Chip Rib Ext**

#41939 Road #8210 #41940 Road #8217 #41941 Road #8224