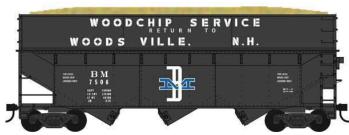

### **B&M 70T Offset Wood Chip**

#41954 Road #7502 #41955 Road #7509 #41956 Road #7516